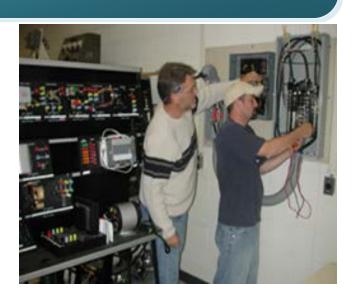

# RESIDENTIAL ELECTRICAL COURSE

Residential Electrical course builds on basic electrical skills required in the areas of residential and light commercial applications

## **GAIN KNOWLEDGE OF**

- Safety
- National Electric Code
- Switches & Receptacles
- Panel & Over Current Devices
- Grounding Requirements
- Hands-on Projects
- Circuits
- And much more!